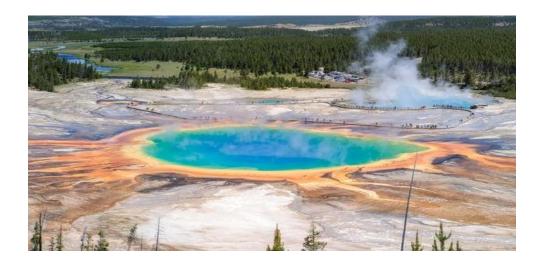

#### YELLOWSTONE PARK TOURS

Yellowstone Luxury Tours: Private customized tours. Lunch included.

https://www.yellowstoneluxurytours.com/

**Big Sky Adventures:** Private tours, guides hikes and fly fishing adventures.

https://www.bigskyadventuretours.com/

Backcountry Safaris: Customizable private tours to Lower & Upper Loops. Lunch included.

https://backcountrysafarisjh.com/